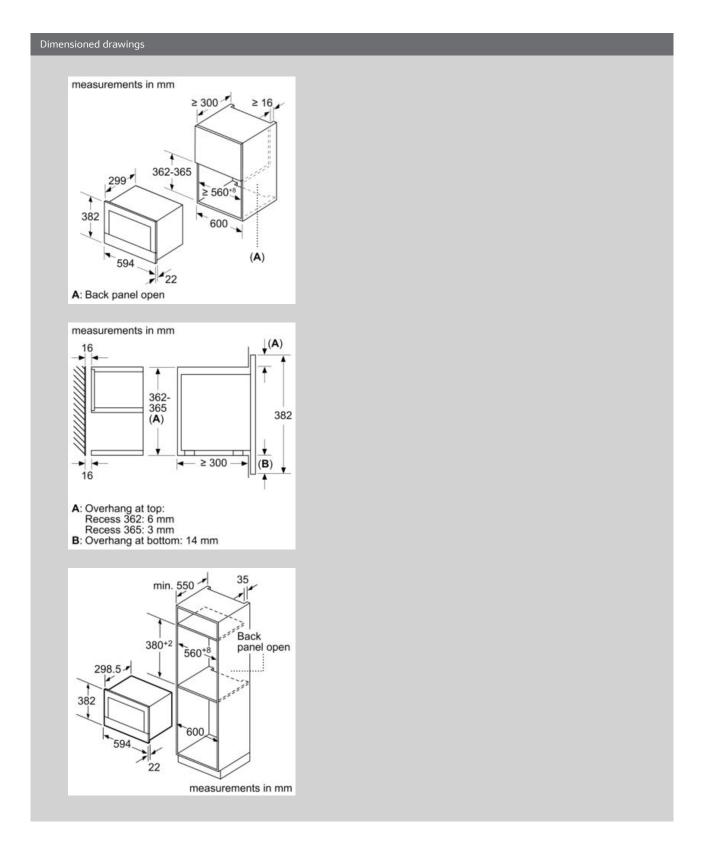

### Accessories

- 1 x Glass tray, 1 x grid
- Performance/technical information
- Cavity volume: 21 l
- Power cord length 150 cm Cable length
- Total connected load electric: 1.99 KW
- Nominal voltage: 220 240 V
- Appliance dimension (hxwxd): 382 mm x 594 mm x 320 mm
- Niche dimension (hxwxd): 362 mm 382 mm x 560 mm 568 mm x 300 mm
- Please refer to the dimensions provided in the installation manual