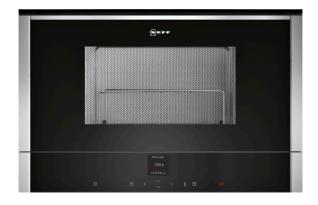

#### Built-in microwave for upper cabinets

- $\checkmark\,$  Side-opening hinged door A smart twist for the elevated installation.
- $\checkmark\,$  Shift Control fast navigation through menus and simple operation with the TFT display.
- $\checkmark\,$  Automatic programmes Your kitchen helper with just the right default settings.
- $\sqrt{}$  LED lights Bright illumination exactly where you need it.

#### Design

- Electronic clock timer
- Right hinged door
- stainless steel, Ceramic glass base cavity with Ceramic glass base, stainless steel
- Touch key operation

# Features

- Start button
- Door contact switch
- Intelligent microwave inverter technology: For optimised results maximum output power will be regulated to 600 W when used in longer operation for gentler cooking.
- LED light
- Cooling fan
- Open Button, electronic