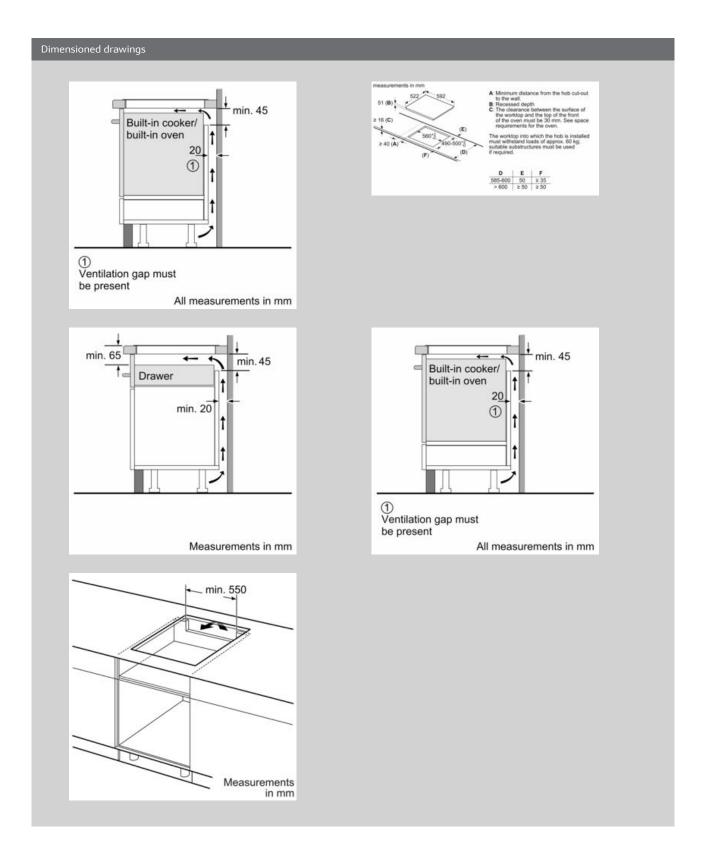

## Technical Data

Product name/family: Cooking zone ceramic

Construction type : Built-in Energy input : Electric

Total number of positions that can be used at the same time : 4 Required niche size for installation (HxWxD) :  $51 \times 560-560 \times 10^{-2}$ 

490-500 mm

Width of the appliance : 592 mm Dimensions :  $51 \times 592 \times 522$  mm

Dimensions of the packed product (HxWxD) :  $126 \times 753 \times 603$  mm

Net weight : 11.109 kg Gross weight : 12.2 kg