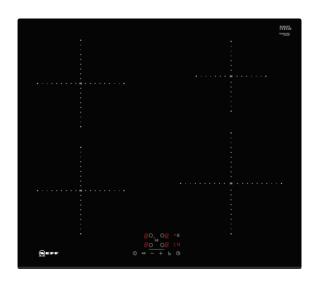

## Induction cooktop with TouchControl.

- $\sqrt{\text{Plug\&Play: No electrician needed.}}$
- $\sqrt{\phantom{a}}$  Touch Control Control your hob with just one touch and a timer.
- $\sqrt{}$  Power Boost An extra surge of heat when you need fast results.
- $\sqrt{\ }$  Induction the heat is generated directly in the cookware for precise cooking that stops when power is off.

## **Feature**

## Technical Data

Product name/family: Cooking zone ceramic

Construction type : Built-in Energy input : Electric

Total number of positions that can be used at the same time : 4 Required niche size for installation (HxWxD) :  $51 \times 560-560 \times 10^{-2}$ 

Residual heat indicator : Separate Location of control panel : Hob front Basic surface material : Ceramic Color of surface : Black

Approval certificates : AENOR, CE Length of electrical supply cord : 110 cm