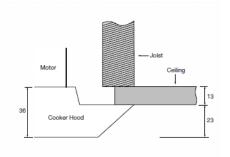

**White Glass White Frame Remote Control** Fits across the joists Fits between the joists