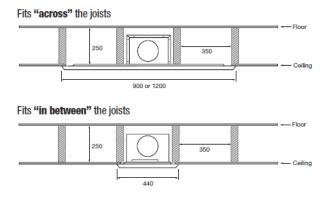

**White Glass White Frame Remote Control** Fits across the joists Fits between the joists