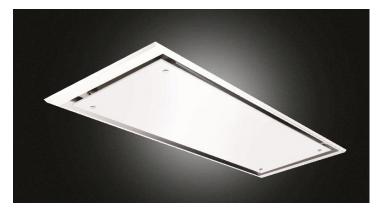

## **Eclipse Ceiling Hood**

Version

900mm - Extra White Glass and White Frame -H850 620-766 m<sup>3</sup>/h

The photo is purely for information it may not correspond to the selected version

| г | ۱ı | UI | (E) |  |
|---|----|----|-----|--|
|   |    |    |     |  |