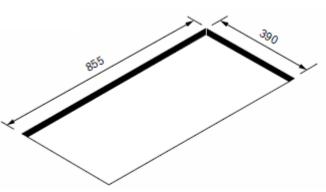

## **TECHNICAL FEATURES**

Installation type Ceiling **Dimensions** 900mm

**Finish** White Glass & White Frame

Motor

H850 - 620-766 m<sup>3</sup>/h

Type of control Remote Control

**Speed settings** 

Lighting N/A