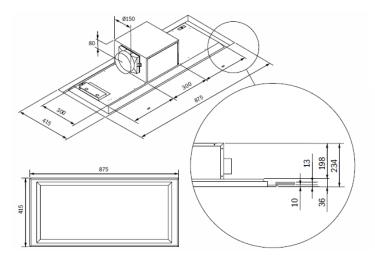

## **TECHNICAL FEATURES**

Installation type Ceiling **Dimensions** 900mm

**Finish** White Glass & White Frame

Motor

H850 - 620-766 m<sup>3</sup>/h

Type of control Remote Control

**Speed settings** 

Lighting N/A